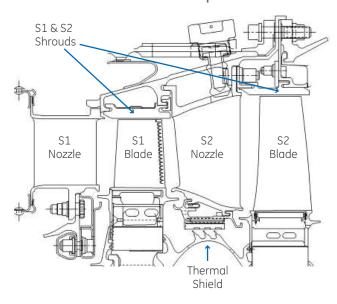

## **Xtend Hot Section Components**

### **Benefits**

- Doubles LM2500 base SAC hot section life, reducing lifecycle cost by eliminating one entire hot section repair/exchange.
- Provides greater availability by avoiding hot section replacement downtime.
- An OEM-approved life extension.